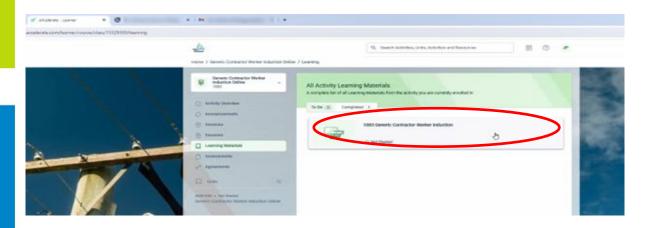

Click on the course learning material box

In the top right hand corner, select "Launch Learning"

Once completed, select assessments in the course.

Select the assessment pertaining to that course

Select "Start Attempt 1 of 3" at either the top or bottom of screen on the righthand side.