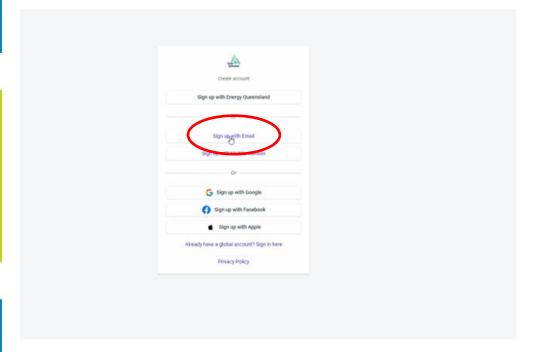

Select the option "Sign up with Email"

Enter your email address, name & password that meets the 6 criteria.

Once you have signed up you will be directed to the below screen. If courses have been purchased, you will see them on this home screen.