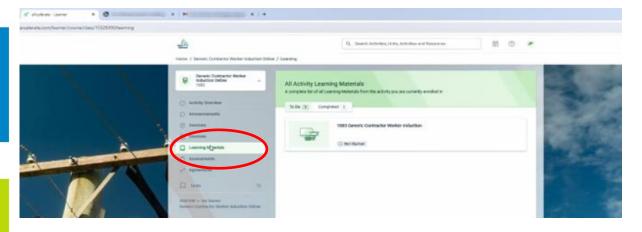

#### How to start a course

Select the course you wish you start but clicking anywhere in the course window

Along the left hand side panel, select **Learning Materials**. Some courses may have learning materials and some may not. Please note, these need to be completed in order to complete your online course in full.