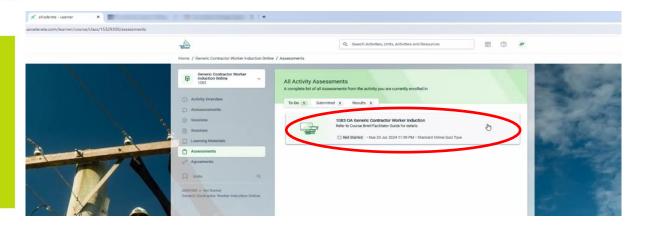

Click on the course learning material box

In the top right hand corner, select "Launch Learning"

Once completed, select assessments in the course.

Select the assessment pertaining to that course

Select "Start Attempt 1 of 3" at either the top or bottom of screen on the righthand side.