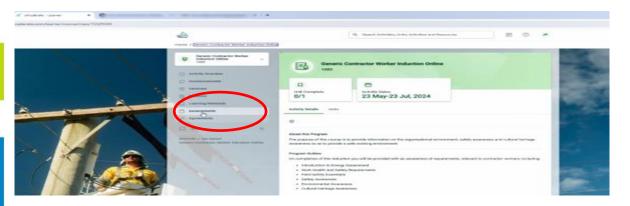

#### How to start a course

Select the course you wish you start but clicking anywhere in the course window

Along the left hand side panel, select **Learning Materials**. Some courses may have learning materials and some may not. Please note, these need to be completed in order to complete your online course in full.