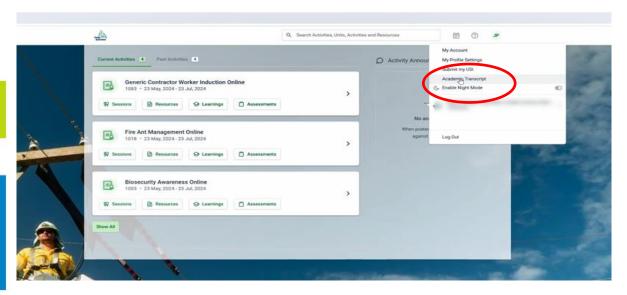

#### **Locating Certficates**

In the top right hand corner, hover the mouse over your initals and drop down box will appear. Select "Academic Transcript"

Any available certificates for completed courses will be available to download. Select "Download Certificate"