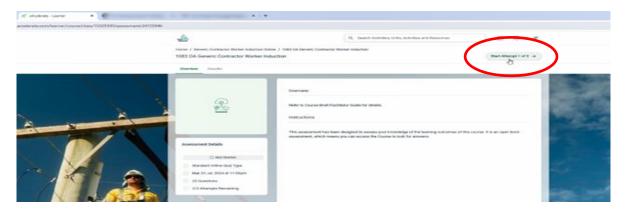

Click on the course learning material box

In the top right hand corner, select "Launch Learning"

Once completed, select assessments in the course.

Select the assessment pertaining to that course

Select "Start Attempt 1 of 3" at either the top or bottom of screen on the righthand side.