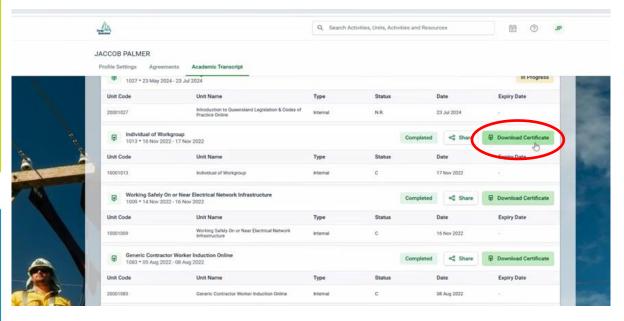

#### **Locating Certficates**

In the top right hand corner, hover the mouse over your initals and drop down box will appear. Select "Academic Transcript"

Any available certificates for completed courses will be available to download. Select "Download Certificate"