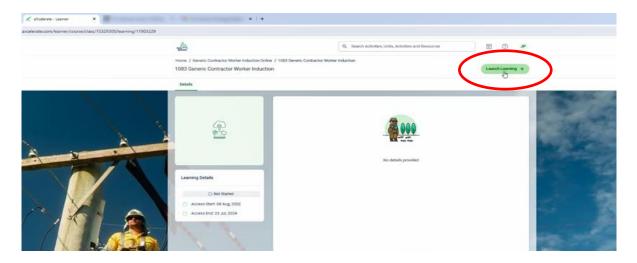

Click on the course learning material box

In the top right hand corner, select "Launch Learning"

Once completed, select assessments in the course.

Select the assessment pertaining to that course

Select "Start Attempt 1 of 3" at either the top or bottom of screen on the righthand side.