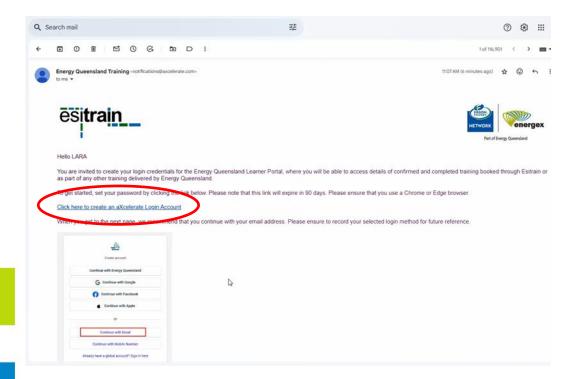

### Setting up your aXcelerate account.

You will receive an email titled "Your Esitrain & Energy Queensland Learner Portal Account"

Select the blue Hyperlink "Click here to create an aXcelerate Login Account"