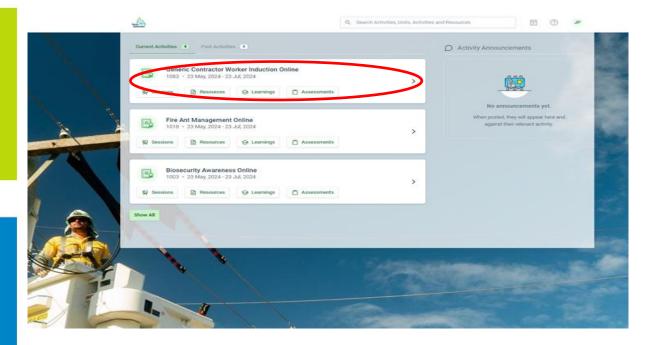

#### How to start a course

Select the course you wish you start but clicking anywhere in the course window

Along the left hand side panel, select **Learning Materials**. Some courses may have learning materials and some may not. Please note, these need to be completed in order to complete your online course in full.