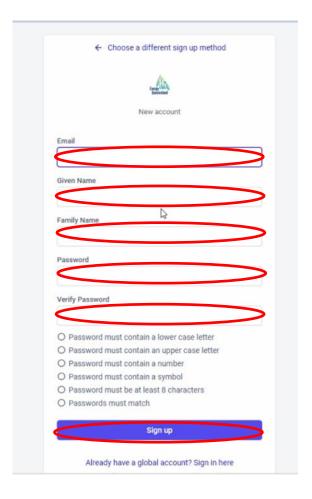

Select the option "Sign up with Email"

Enter your email address, name & password that meets the 6 criteria.

Once you have signed up you will be directed to the below screen. If courses have been purchased, you will see them on this home screen.