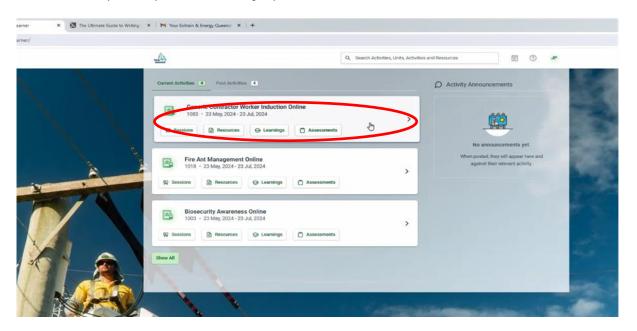

#### How to start a course

Select the course you wish you start but clicking anywhere in the course window

Along the left hand side panel, select **Learning Materials**. Some courses may have learning materials and some may not. Please note, these need to be completed in order to complete your online course in full.